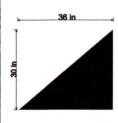

- 1. Sign 1 an internally illuminated parallel wall sign, 127.27" long by 24.67" high (21.80 SF), "
  The Rabbit Hole". This parallel wall mounted sign is proposed to be located between the corner entrance and side entrance facing West 6th Avenue.
- 2. Sign 2 an awning sign having an awning size of 96" long by 38.5" high (25.67 SF) and projecting 36" out from the front building façade. The business logo on the awning is 36" long by 21.5" high (5.38 SF). This awning sign is proposed to be mounted above the side entrance facing West 6th Avenue.

For the proposed 96" long by 38.5" high (25.67 SF) awning sign with the 36" long by 21.5" high (5.38 SF) logo, only the 5.38 SF size of the logo would be counted towards the sign size.

Since the 21.80 SF parallel wall sign and the 5.38 SF awning sign (both sign areas total 27.18 SF) exceed the maximum 2 SF name sign size permitted within the BR-1 zoning district, the Applicant will be required to seek a variance from Section §27-2106.2 to permit the larger sign sizes. In addition, since there will be two (2) signs for the same commercial use with both signs to be mounted on the same side of the building facing West 6th Avenue, the Applicant will be required to seek the same variance relief from Section §27-2106.2, to permit more than one (1) name sign for the commercial establishment when only one (1) sign is permitted within the BR-1 zoning district.