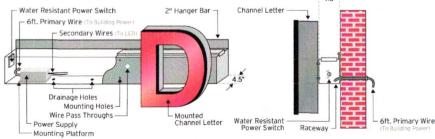

- 1. Sign 1 an internally illuminated parallel wall sign, 127.27" long by 24.67" high (21.80 SF), "
  The Rabbit Hole". This parallel wall mounted sign is proposed to be located between the corner entrance and side entrance facing West 6th Avenue.
- 2. Sign 2 an awning sign having an awning size of 96" long by 38.5" high (25.67 SF) and projecting 36" out from the front building façade. The business logo on the awning is 36" long by 21.5" high (5.38 SF). This awning sign is proposed to be mounted above the side entrance facing West 6th Avenue.

For the proposed 96" long by 38.5" high (25.67 SF) awning sign with the 36" long by 21.5" high (5.38 SF) logo, only the 5.38 SF size of the logo would be counted towards the sign size.

Since the 21.80 SF parallel wall sign and the 5.38 SF awning sign (both sign areas total 27.18 SF) exceed the maximum 2 SF name sign size permitted within the BR-1 zoning district, the Applicant will be required to seek a variance from Section §27-2106.2 to permit the larger sign sizes. In addition, since there will be two (2) signs for the same commercial use with both signs to be mounted on the same side of the building facing West 6th Avenue, the Applicant will be required to seek the same variance relief from Section §27-2106.2, to permit more than one (1) name sign for the commercial establishment when only one (1) sign is permitted within the BR-1 zoning district.