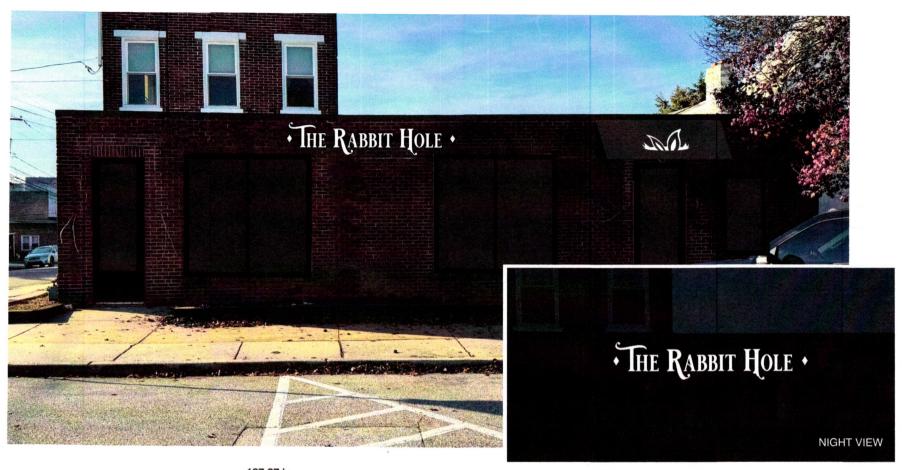

- 1. Sign 1 an internally illuminated parallel wall sign, 127.27" long by 24.67" high (21.80 SF), "
  The Rabbit Hole". This parallel wall mounted sign is proposed to be located between the corner entrance and side entrance facing West 6th Avenue.
- 2. Sign 2 an awning sign having an awning size of 96" long by 38.5" high (25.67 SF) and projecting 36" out from the front building façade. The business logo on the awning is 36" long by 21.5" high (5.38 SF). This awning sign is proposed to be mounted above the side entrance facing West 6th Avenue.

There is no background proposed for the parallel wall mounted sign and the supporting framework and bracing are not counted towards the wall sign area; therefore, the sign size of the internally illuminated parallel wall sign, 127.27" long by 24.67" high, "The Rabbit Hole" is 21.80 SF.

For the proposed 96" long by 38.5" high (25.67 SF) awning sign with the 36" long by 21.5" high (5.38 SF) logo, only the 5.38 SF size of the logo would be counted towards the sign size.

Since the 21.80 SF parallel wall sign and the 5.38 SF awning sign (both sign areas total 27.18 SF) exceed the maximum 2 SF name sign size permitted within the BR-1 zoning district, the Applicant will be required to seek a variance from Section §27-2106.2 to permit the larger sign sizes. In addition, since there will be two (2) signs for the same commercial use with both signs to be mounted on the same side of the building facing West 6th Avenue, the Applicant will be required to seek the same variance relief from Section §27-2106.2, to permit more than one (1) name sign for the commercial establishment when only one (1) sign is permitted within the BR-1 zoning district.