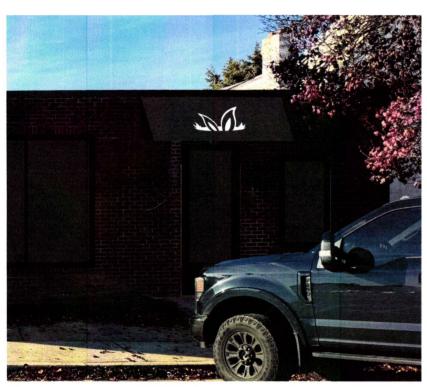

- 1. Sign 1 an internally illuminated parallel wall sign, 127.27" long by 24.67" high (21.80 SF), "
  The Rabbit Hole". This parallel wall mounted sign is proposed to be located between the corner entrance and side entrance facing West 6th Avenue.
- 2. Sign 2 an awning sign having an awning size of 96" long by 38.5" high (25.67 SF) and projecting 36" out from the front building façade. The business logo on the awning is 36" long by 21.5" high (5.38 SF). This awning sign is proposed to be mounted above the side entrance facing West 6th Avenue.

For the proposed 96" long by 38.5" high (25.67 SF) awning sign with the 36" long by 21.5" high (5.38 SF) logo, only the 5.38 SF size of the logo would be counted towards the sign size.

Since the 21.80 SF parallel wall sign and the 5.38 SF awning sign (both sign areas total 27.18 SF) exceed the maximum 2 SF name sign size permitted within the BR-1 zoning district, the Applicant will be required to seek a variance from Section §27-2106.2 to permit the larger sign sizes. In addition, since there will be two (2) signs for the same commercial use with both signs to be mounted on the same side of the building facing West 6th Avenue, the Applicant will be required to seek the same variance relief from Section §27-2106.2, to permit more than one (1) name sign for the commercial establishment when only one (1) sign is permitted within the BR-1 zoning district.