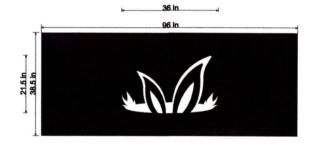

- 1. Sign 1 an internally illuminated parallel wall sign, 127.27" long by 24.67" high (21.80 SF), "
  The Rabbit Hole". This parallel wall mounted sign is proposed to be located between the corner entrance and side entrance facing West 6th Avenue.
- 2. Sign 2 an awning sign having an awning size of 96" long by 38.5" high (25.67 SF) and projecting 36" out from the front building façade. The business logo on the awning is 36" long by 21.5" high (5.38 SF). This awning sign is proposed to be mounted above the side entrance facing West 6th Avenue.

There is no background proposed for the parallel wall mounted sign and the supporting framework and bracing are not counted towards the wall sign area; therefore, the sign size of the internally illuminated parallel wall sign, 127.27" long by 24.67" high, "The Rabbit Hole" is 21.80 SF.

For the proposed 96" long by 38.5" high (25.67 SF) awning sign with the 36" long by 21.5" high (5.38 SF) logo, only the 5.38 SF size of the logo would be counted towards the sign size.

Since the 21.80 SF parallel wall sign and the 5.38 SF awning sign (both sign areas total 27.18 SF) exceed the maximum 2 SF name sign size permitted within the BR-1 zoning district, the Applicant will be required to seek a variance from Section §27-2106.2 to permit the larger sign sizes. In addition, since there will be two (2) signs for the same commercial use with both signs to be mounted on the same side of the building facing West 6th Avenue, the Applicant will be required to seek the same variance relief from Section §27-2106.2, to permit more than one (1) name sign for the commercial establishment when only one (1) sign is permitted within the BR-1 zoning district.