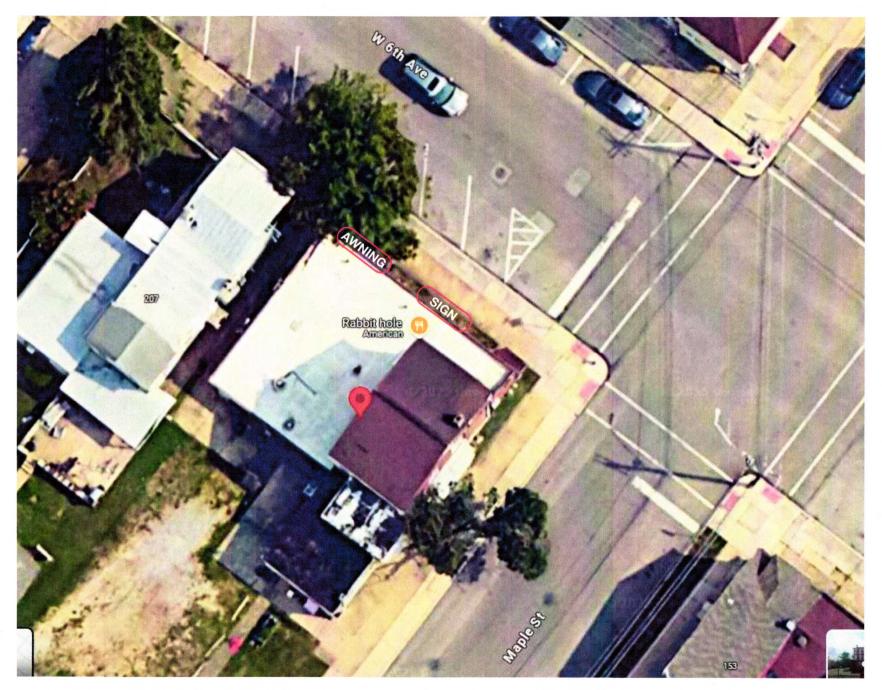

### **History of the Site:**

201 West Sixth Avenue is an existing nonconforming mixed use corner property comprised of an existing one (1)-story bar/tavern commercial restaurant use (formerly known as Carol's Place) facing West Sixth Avenue and an attached three (3)-story single-family residential apartment building facing Maple Street. There is an existing rear detached garage on the site with a driveway apron and access off of Maple Street. The detached garage has been used for storage. The property was purchased by Conshohocken Avila Real Estate, LLC in 2024. The property is currently under renovations which includes modifying the commercial bar/tavern restaurant of the former Carol's Place to provide for an upscale wine bar and food establishment and maintaining the existing mixed uses on the property.

The property is located within the BR-1 - Borough Residential District 1 zoning district.

The site is an existing 7,578 SF corner property that is fronted by Maple Street (66' wide right-of-way) to the east and West Sixth Avenue (80' wide right-of-way) to the north; an unnamed 20-feet wide alley to the south; and residential properties also located within the BR-1 zoning district in all other directions.

- 1. Sign 1 an internally illuminated parallel wall sign, 127.27" long by 24.67" high (21.80 SF), "
  The Rabbit Hole". This parallel wall mounted sign is proposed to be located between the corner entrance and side entrance facing West 6th Avenue.
- 2. Sign 2 an awning sign having an awning size of 96" long by 38.5" high (25.67 SF) and projecting 36" out from the front building façade. The business logo on the awning is 36" long by 21.5" high (5.38 SF). This awning sign is proposed to be mounted above the side entrance facing West 6th Avenue.